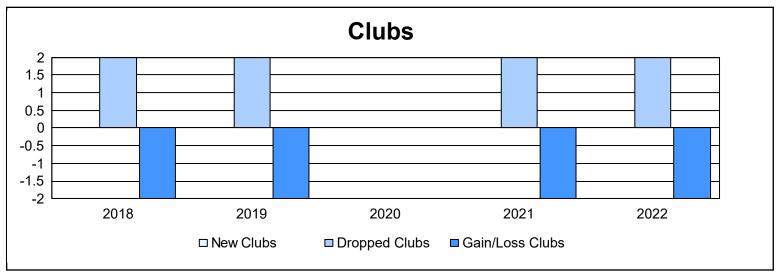

District 25 D

As of June 2022 Cumulative

| Year      | New<br>Clubs | Dropped<br>Clubs | Gain/<br>Loss<br>Clubs | New<br>Members | Charter<br>Members | Reinstate<br>Members | Transfer<br>Members | Total<br>Member<br>Added | Total<br>Members<br>Dropped | Gain/<br>Loss<br>Members |
|-----------|--------------|------------------|------------------------|----------------|--------------------|----------------------|---------------------|--------------------------|-----------------------------|--------------------------|
| 2017-2018 | 0            | 2                | -2                     | 101            | 0                  | 3                    | 4                   | 108                      | 152                         | -44                      |
| 2018-2019 | 0            | 2                | -2                     | 107            | 0                  | 8                    | 5                   | 120                      | 136                         | -16                      |
| 2019-2020 | 0            | 0                | 0                      | 90             | 0                  | 3                    | 9                   | 102                      | 136                         | -34                      |
| 2020-2021 | 0            | 2                | -2                     | 90             | 1                  | 2                    | 4                   | 97                       | 114                         | -17                      |
| 2021-2022 | 0            | 2                | -2                     | 96             | 0                  | 2                    | 2                   | 100                      | 134                         | -34                      |
| Average   | 0            | 2                | -2                     | 97             | 0                  | 4                    | 5                   | 105                      | 134                         | -29                      |